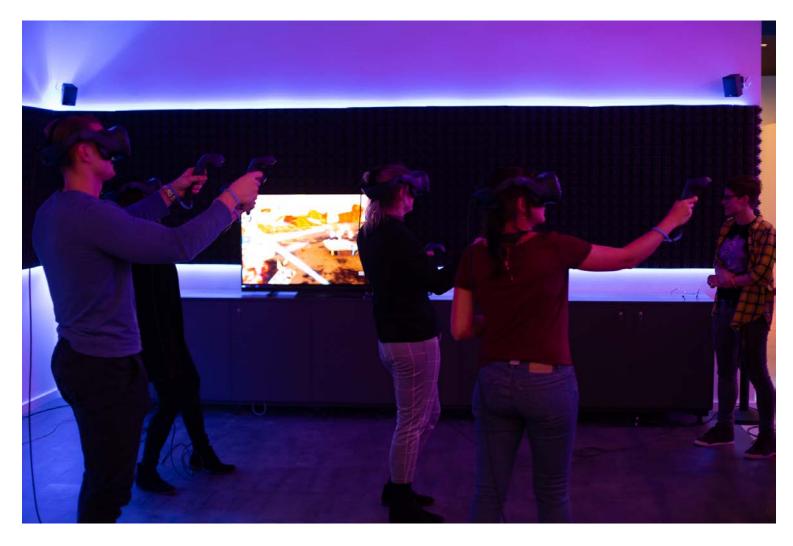

## 2. Games

Tailored for arcade setting Family friendly Local multiplayer games Various genres Regular new content Automatic deployment