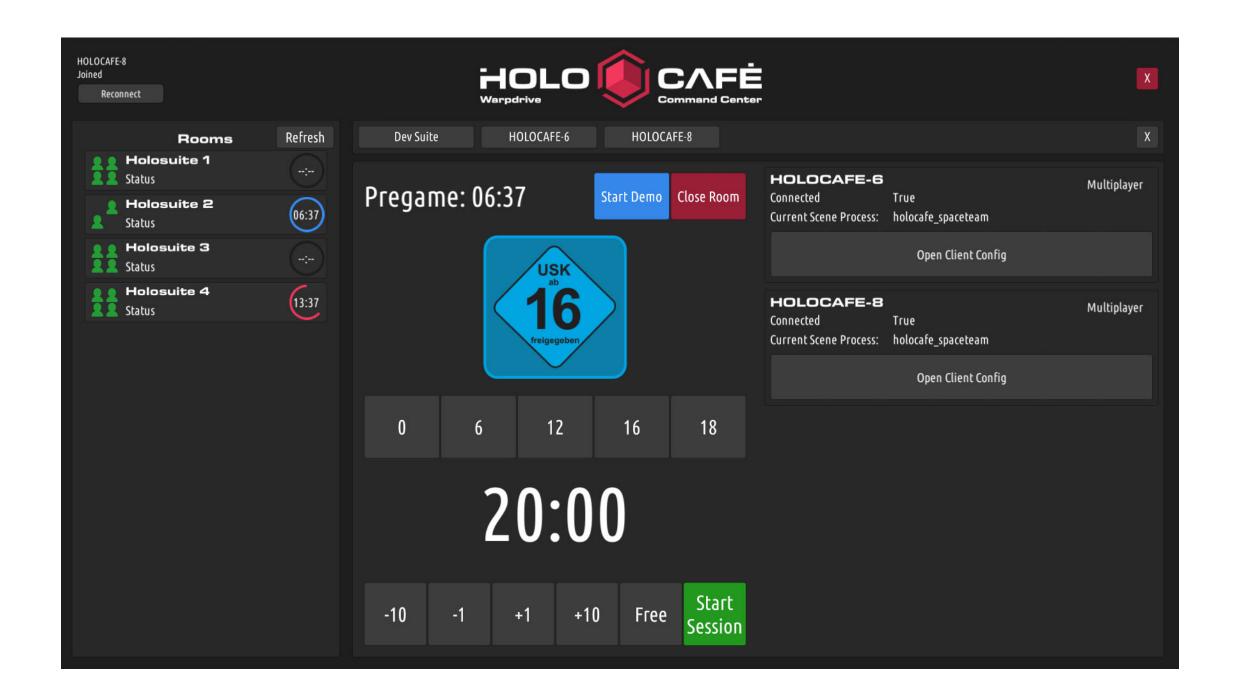

# 1. Operations

Session Management Age Control Upselling Retention Supervision Ticketing / Payment

| Deploy Targets                                     |      |      |      |      | Local Apps                    | Refresh        | Online App Storage Refresh |       |       |  |
|----------------------------------------------------|------|------|------|------|-------------------------------|----------------|----------------------------|-------|-------|--|
| 🔵 🛛 Holosuite 1                                    |      |      |      |      | Command Center                | 5              | Lobby                      | Newer | 9     |  |
| <ul> <li>HOLOCAFE-1</li> <li>HOLOCAFE-2</li> </ul> |      |      |      |      | Warpdrive                     | 14             | Chaos Commando             | Newer | 10    |  |
| HOLOCAFE-3                                         |      |      |      |      | Chaos Commando                | 11             | Warpdrive                  | Newer | 14    |  |
| HOLOCAFE-4 HOLOCAFE-0                              |      |      |      |      | Lobby                         | 9              | Command Center             | Newer | 2     |  |
| 🦲 🛢 Holosuit 2                                     |      |      |      |      | Comlink                       | 5              | Holo Arena                 | Newer | 11    |  |
| HOLOCAFE-6 HOLOCAFE-8                              |      |      |      |      | Holo Arena                    | 11             | Carpe Lucem                | Newer |       |  |
| 🦲 🛢 Holosuit 3                                     |      |      |      |      | Carpe Lucem                   |                | Comlink                    | Newer | 5     |  |
| HOLOCAFE-9<br>HOLOCAFE-10<br>HOLOCAFE-11           |      |      |      |      |                               |                |                            |       |       |  |
| Deploy Queue                                       |      |      |      |      | Info "Holo Arena'             | Download Queue |                            |       |       |  |
| 1:57 22                                            | 2%   |      |      | 6:38 | Deploy Version                |                | 1:10 9%                    |       | 11:59 |  |
| Holo Arena > HOLOCAFE-1                            | 1:40 | 100% | 0:00 | X    | Version 11 (2018-02-22 10:54) |                | Holo Arena (v11)           | 6     | X     |  |
| Holo Arena > HOLOCAFE-2                            | 0:16 | 13%  | 1:46 | X    |                               |                | Lobby (v9) 0%              |       | X     |  |
| Holo Arena > HOLOCAFE-3                            |      | 0%   |      | X    |                               |                |                            |       |       |  |
| Holo Arena > HOLOCAFE-4                            |      | 0%   |      | X    |                               |                |                            |       |       |  |
| Holo Arena > HOLOCAFE-0                            |      | 0%   |      | X    |                               |                |                            |       |       |  |