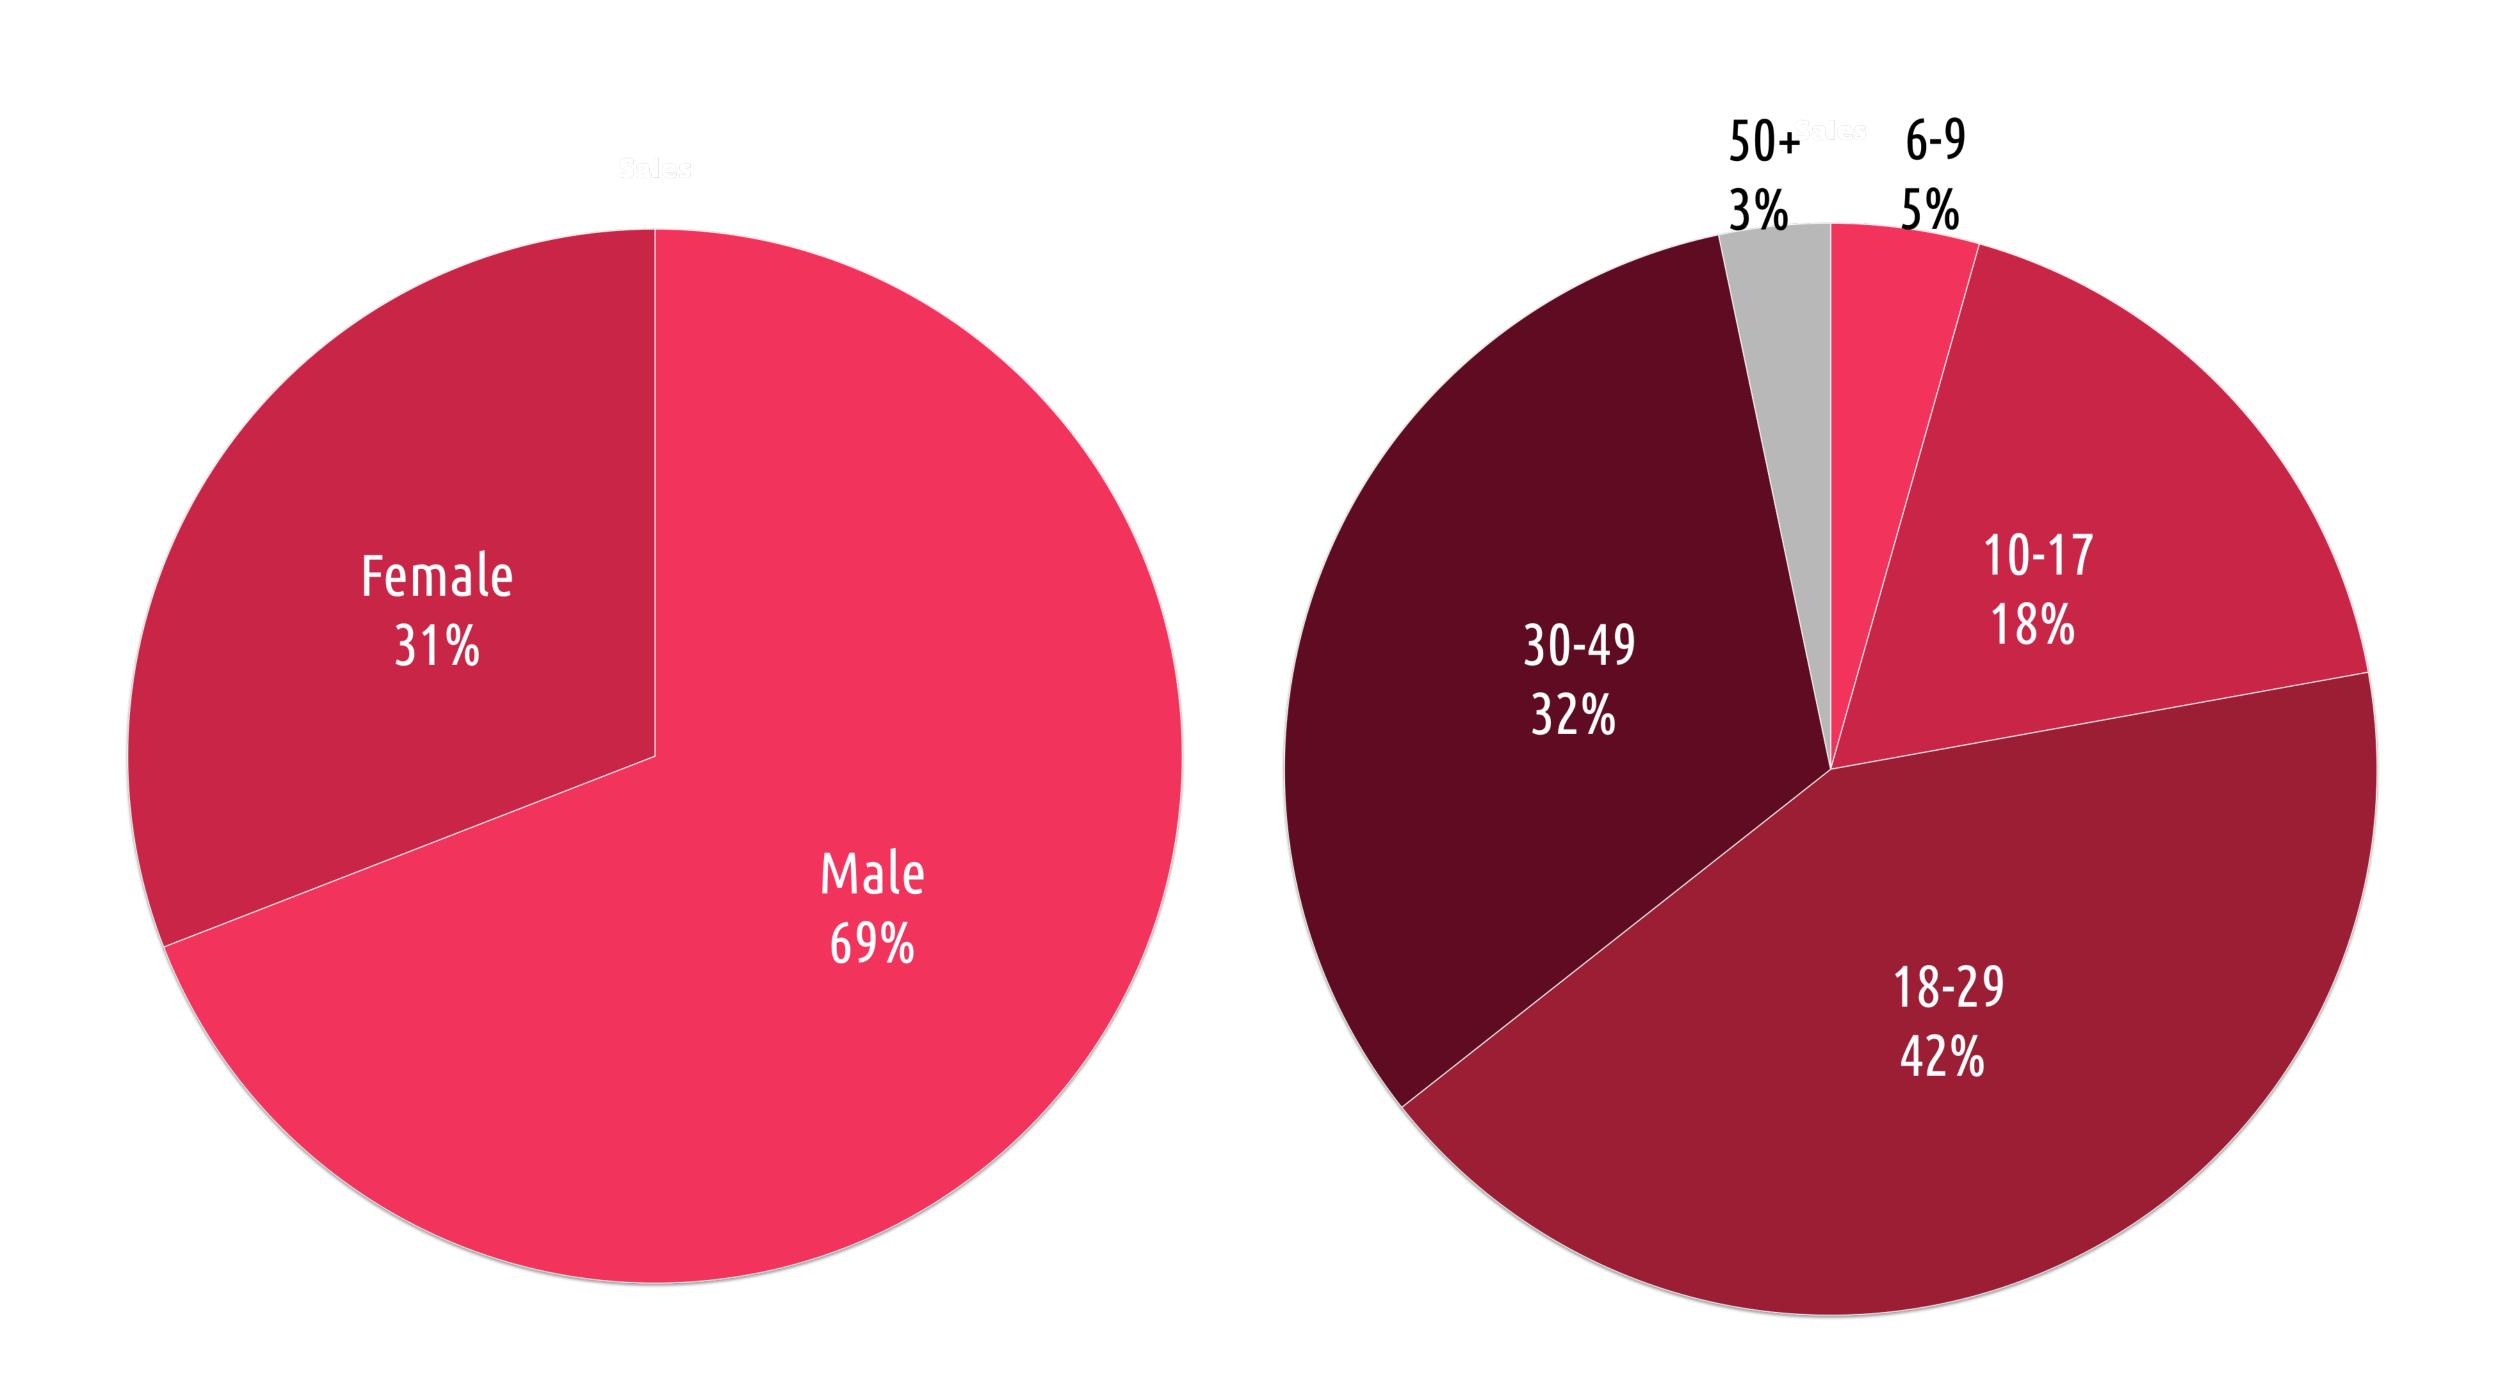

|                |                            |       |       |  |
| Holo Arena > HOLOCAFE-0                            |      | 0%   |      | X    |                               |                |                            |       |       |  |



## 2. Games

Tailored for arcade setting Family friendly Local multiplayer games Various genres Regular new content Automatic deployment











# 3. Infrastructure

# Already built 2 Popup stores **3** Partner locations 1 Flagship store Architecture design Interior design Construction **Regulations know-how**





# Timeline



## •Pre-Seed funding round (pre money 760,000 USD)

## Seed funding for flagship store (valuation 1m EUR)

# FLAGSHIP STORE IN DÜSSELDORF







# Over 25.000 € revenue in the first month













# 92%Multiplaye



# SCALABILITY: LICENSING



HOLO CAFÉ

CAFĖ

730

ENTER THE VIRTUAL REALITY



# SCALABILITY: FRANCHISE

2

### WWW.HOLOCAFE.DE

ENTERTHE







# **WHAT WE ARE LOOKING FOR**