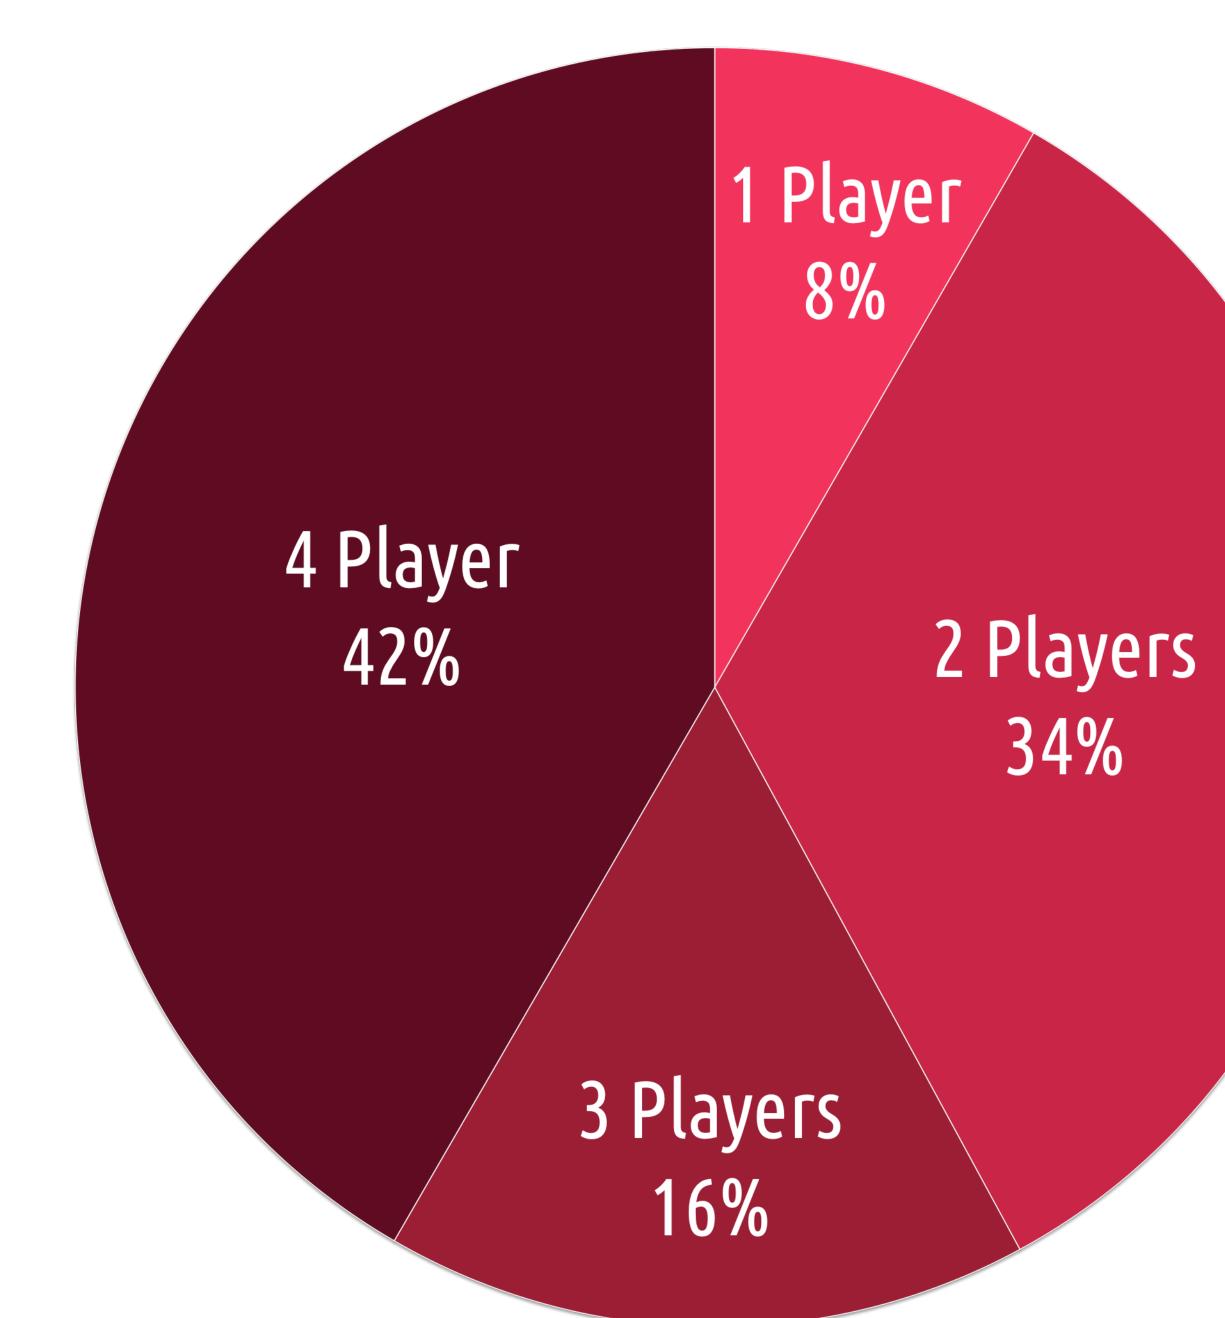

|                |                            |       |       |  |
| Holo Arena > HOLOCAFE-0                            |      | 0%   |      | X    |                               |                |                            |       |       |  |



## 2. Games

Tailored for arcade setting Family friendly Local multiplayer games Various genres Regular new content Automatic deployment











# 3. Infrastructure

# Already built 2 Popup stores **3** Partner locations 1 Flagship store Architecture design Interior design Construction **Regulations know-how**





# Timeline



## •Pre-Seed funding round (pre money 760,000 USD)

## Seed funding for flagship store (valuation 1m EUR)

# FLAGSHIP STORE IN DÜSSELDORF







# Over 25.000 € revenue in the first month













# 92%Multiplaye



# SCALABILITY: LICENSING



HOLO CAFÉ

CAFĖ

730

ENTER THE VIRTUAL REALITY



# SCALABILITY: FRANCHISE

2

### WWW.HOLOCAFE.DE

ENTERTHE







# **WHAT WE ARE LOOKING FOR**