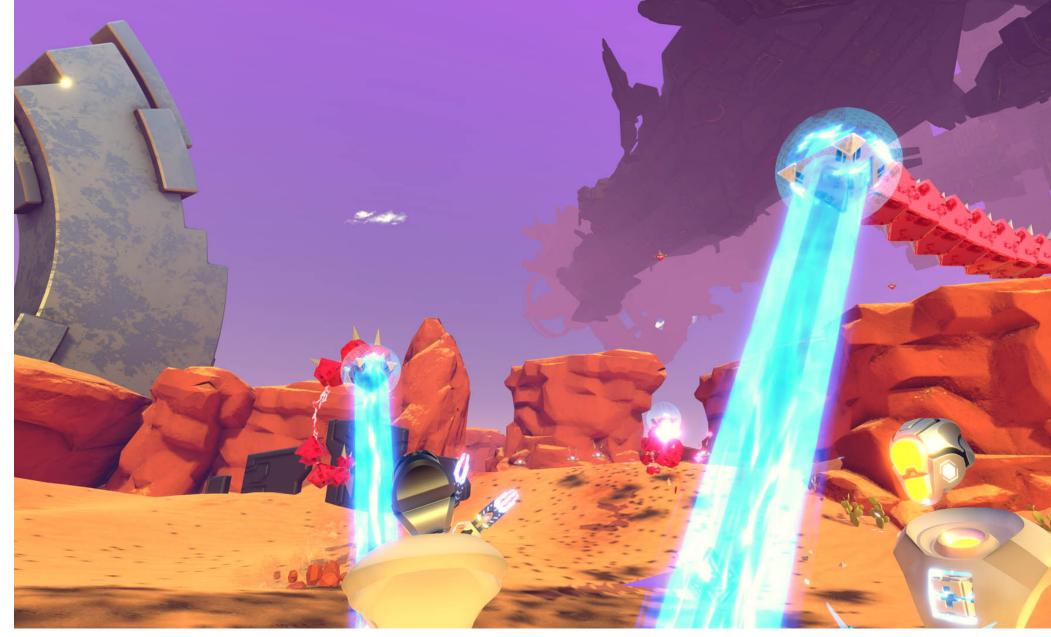

## 2. Games

Tailored for arcade setting Family friendly Local multiplayer games Various genres Regular new content Automatic deployment