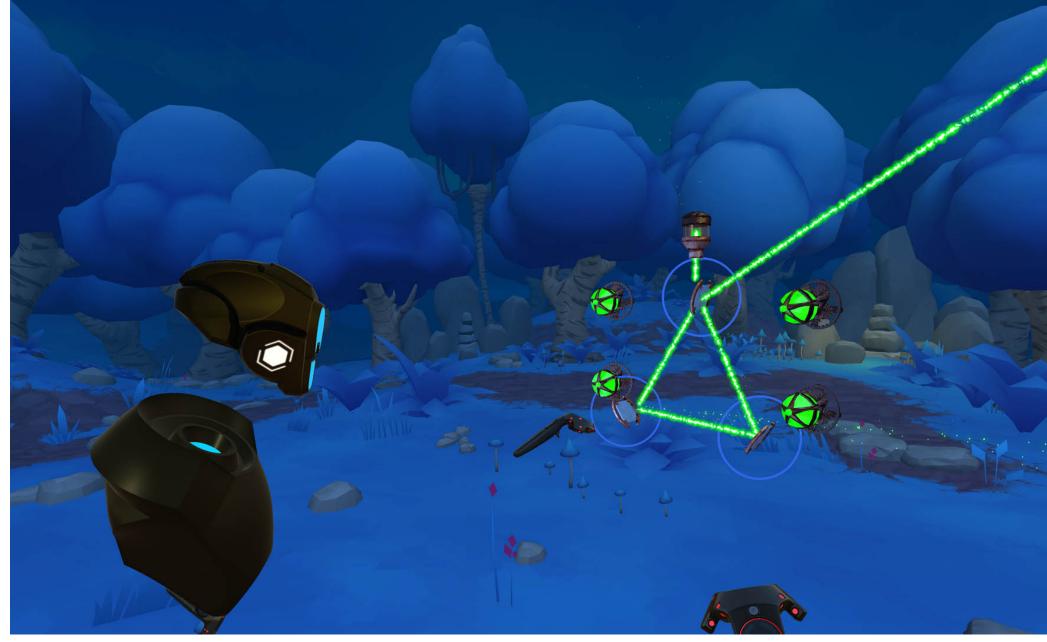

## 2. Games

Tailored for arcade setting Family friendly Local multiplayer games Various genres Regular new content Automatic deployment